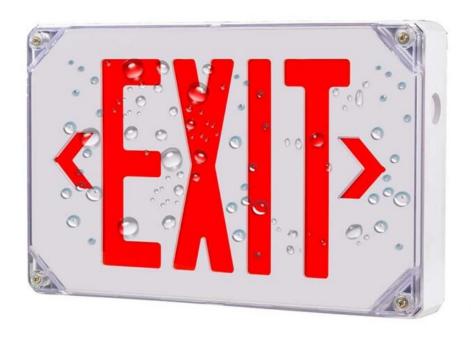

## Wet location Exit Signs with Battery Backup

Ciata Wet Location LED Emergency Exit Sign for Fire Escapes, Doors, and Hallways, Indoor and Outdoor Safety, Waterproof Wet Rated, Battery Backup

Ciata Wet Location LED Emergency Exit Sign

Ciata Wet Location LED Emergency Exit Sign Ultra-bright, energy efficient, long-

life Internal solid-state transfer switch automatically connects the internal battery to the LED board for a minimum 90-minute emergency illumination. Mounting hardware is provided for the back surface wall mount. Five-year warranty on all electronics and housing. The battery is pro-rated for five years. UL Listed for Wet Locations.