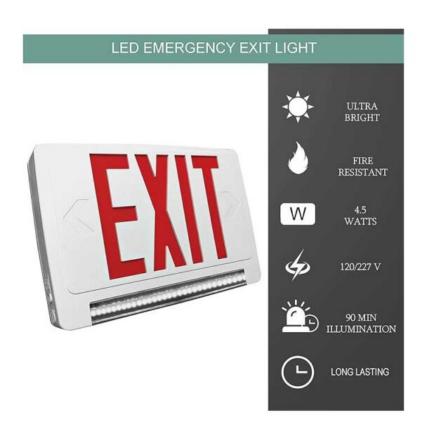

### Exit Signs with Battery Backup

Ciata 6 Pack Ultra Bright Energy-Efficient Lighted Exit Signs with Battery Backup

Ciata 6 Pack Ultra Bright Energy-Efficient Lighted Exit Signs with Battery Backup

The <u>Ciata Exit Sign with Battery Backup</u>, with its ultra-bright and energy-efficient white LED emergency lighting feature, is a perfect choice as an LED Exit Sign for any indoor space. Featuring a long-life Ni-Cd (Nickel Cadmium) rechargeable battery that is energy efficient and pro-rated for 5 years, the Ciata LED Exit Sign contains a fully automatic solid-state two-rate charger that takes a maximum of 24 hours to get fully recharged.

In a power failure state, the Internal solid-state transfer switch automatically connects the internal battery to the LED Board/Light Pipe for a minimum of 90-minute emergency illumination. The Exit/Emergency Light Combo is tested for durability and suitable for Indoor/Damp location use (0°-50°C/32°-122°F Standard). The LED Emergency Exit Sign features a 120-277V AC Dual voltage operation. Also, it has a Charge rate/power "ON" LED indicator light and push-to-test switch for mandated code compliance testing. This Exit sign is perfect for

#### **Product Specifications**

- Type Exit and Emergency Sign
- Light Type LED
- Runtime 90 min
- Letter Color Red
- Material Injection-molded Thermoplastic
- Fixture Color/ Finish White
- Battery Included Yes
- Battery Type Ni-Cd (Nickel Cadmium)
- AC Voltage 120-277V Dual voltage
- Shape Rectangular/Square