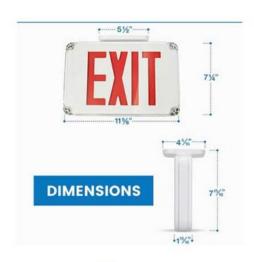

- ILLUMINATION Ultra-bright, energy-efficient, long-life LED.
- ELECTRICAL Dual 120/277 voltage. Charge rate/power LED indicator light and push-to-test switch for mandated code compliance testing. 4.8V long life, maintenance-free, rechargeable NiCd battery. The internal solid-state transfer switch automatically connects the internal battery to the LED board for a minimum 90-minute emergency illumination. A fully automatic solid-state, two-rate charger initiates battery charging to recharge a discharged battery in 24 hours.
- MOUNTING Mounting hardware is provided for a back surface wall mount.
- HOUSING 5VA flame retardant, UV-stabilized polycarbonate gray finish. Highimpact resistant, UV-stabilized polycarbonate clear lens. Corrosionresistant enclosure with engineering-grade silicone gasket. Top and side knockouts are provided for conduit feed applications. EZ snap-out chevron directional indicators.
- OPTIONS HTR: An optional internal heater for cold-temperature applications. USA: Substantial transformation assembly in the U.S. complies with the Assembled in the USA under the Buy American Act.
- SKU:20628
- UPC:817354020628 Item
- Weight: 3.81 pounds.
- Package Dimensions: 12.87 x 8.82 x 3.03 inches