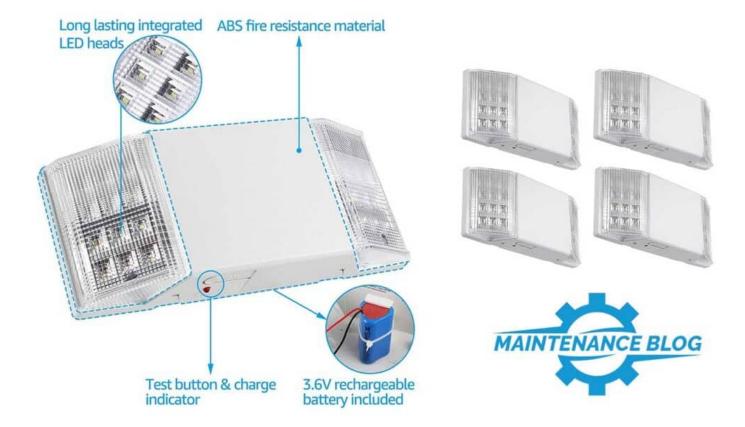

#### Torchstar LED Emergency Light Fixture

- Strict Standard: With a built-in 3.6V 1000mAh rechargeable battery, the emergency light can remain sufficiently bright for at least 90 minutes during power outages and ensure adequate evacuation times, which complies with the UL 924 Emergency Lighting and Exit Sign Regulations.
- Thoughtful Design: Designed with 12pcs LEDs and one bead lens per head, the LED emergency light with 6000K pure white light provides sufficient brightness to the darkness. This LED emergency light is much more compact than the traditional emergency light, occupying less space without affecting the existing furnishing style.
- User Friendly: The emergency light is easy to install without any fuss by following the instructions, even for normal people who are not electricians. It also comes with two voltage levels, which allows it to be used in commercial places with 277 volts or residences with 120 volts.

Note: To test the light, press the "TEST" button. When the button is released, the emergency light will turn on and then off.

- Specifications□Wattage: 2.4W /Input voltage: AC 120V/ 277V /Working voltage: 3.6V DC /Battery type: Rechargeable battery /Waterproof rating: Damp location
- Working temperature: 32□- 104□/Luminous flux: 220lm/Finish color: Off-white/Material: ABS